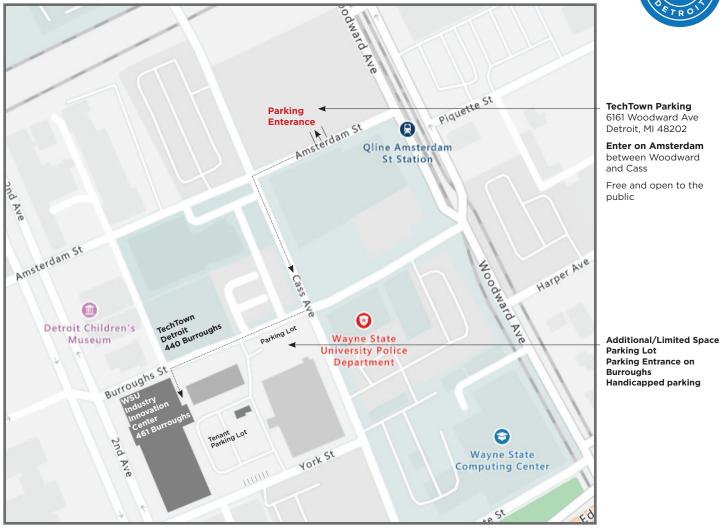

## **PARKING**

**TechTown lot** Free and secure parking. Northeast corner of Cass Ave. and Amsterdam St.

Street parking If you see street parking, go ahead and snag it.